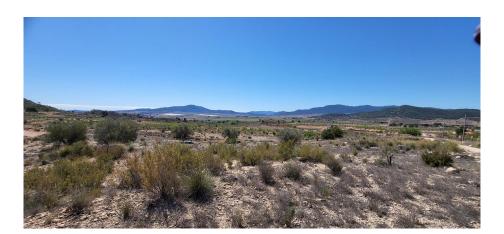

## Ref: LJ2352

10000 m<sup>2</sup> Property type: Land Plot area:

**Location**: Monovar

**Bedrooms:** 0 Bathrooms: 0

We are pleased to market this 10,000m2 plot of land for sale. This plot of land has the legal requirements for a new build villa.

Situated in an beautiful elevated position overlooking mountains and open countryside this truly is a perfect location for your dream villa. With the correct permissions from the townhall and an architect project( obtained by the new owner) a villa can be built of 2% of the total amount of land. The plot has good access and currently has no mains water or electricity, There are other new build villas in the area. Please contact us to arrange a viewing of this. Features Elevated Position