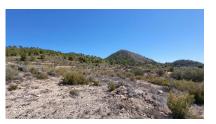

## Ref: LJ2352

10000 m<sup>2</sup> Property type: Land Plot area:

**Location**: Monovar

**Bedrooms:** 0 Bathrooms: 0

We are pleased to market this 10,000m2 plot of land for sale. This plot of land has the legal requirements for a new build villa.

Situated in an beautiful elevated position overlooking mountains and open countryside this truly is a perfect location for your dream villa. With the correct permissions from the townhall and an architect project( obtained by the new owner) a villa can be built of 2% of the total amount of land. The plot has good access and currently has no mains water or electricity, There are other new build villas in the area. Please contact us to arrange a viewing of this. Features Elevated Position