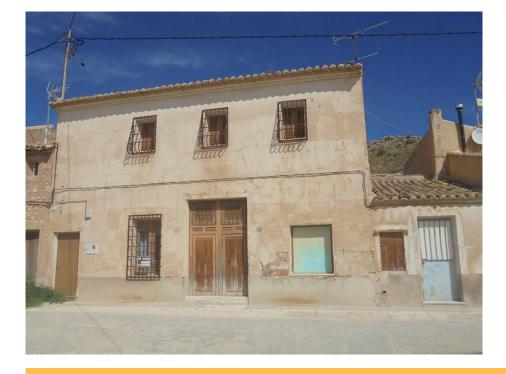

## **Country house in La Romana**

Price **€79,995** 

Ref: LJ1019#

210 m<sup>2</sup>

**House area:** 

**Property type:** Country house

Location: La Romana

**Bedrooms**: 6 **Bathrooms**: 0

We are pleased to offer an opportunity to acquire an exciting renovation project. The accommodation is distributed over 2 floors and briefly comprises; 6 bedrooms, kitchen, scullery and hallway entrance. The floor plan is of approximately 210m2 and has fantastic potential in creating a beautiful county home. The house has a wealth of traditional farmhouse features including exposed wood beams, rustic fireplaces and house barns. In addition the house benefits from an open courtyard, a large garage,1500m2 of land with almond trees and natural terrain. The terraced plots are situated to the front and rear of the property. Features 1500m2 Plot Almond and olive grove Courtyard Exposed Wood Beams Garage Open Fireplace Renovation Project Traditional Features Two Storey