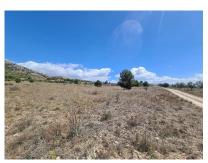

## Price €39,995

Property type : Land

**Swimming pool:** 

Plot area: 16200 m<sup>2</sup>

**Location :** Sax **Bedrooms :** 0

Bathrooms: 0

16,200m2 of land in Sax - Santa Eulalia. We are proud to offer this plot of land with good access to the motorway system, but with great mountain views. Water and electricity is close, but not on the land, so the buyer would be responsible for these, or, would be ideal for an off grid property. There is a petrol station with shop, and two very good restaurants withing walking distance. The plot is around 16,000m2, so suitable for a build of up to 640m2.

The panoramic views are amazing here, and there are neighbours in the area, but none overlook the plot. Behind is national park, so anything built here should retain a good level of privacy.