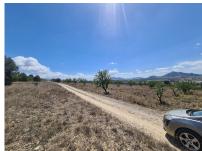

## Price €39,995

Property type : Land

**Swimming pool:** 

Plot area: 16200 m<sup>2</sup>

**Location :** Sax **Bedrooms :** 0

Bathrooms: 0

16,200m2 of land in Sax - Santa Eulalia. We are proud to offer this plot of land with good access to the motorway system, but with great mountain views. Water and electricity is close, but not on the land, so the buyer would be responsible for these, or, would be ideal for an off grid property. There is a petrol station with shop, and two very good restaurants withing walking distance. The plot is around 16,000m2, so suitable for a build of up to 640m2.

The panoramic views are amazing here, and there are neighbours in the area, but none overlook the plot. Behind is national park, so anything built here should retain a good level of privacy.