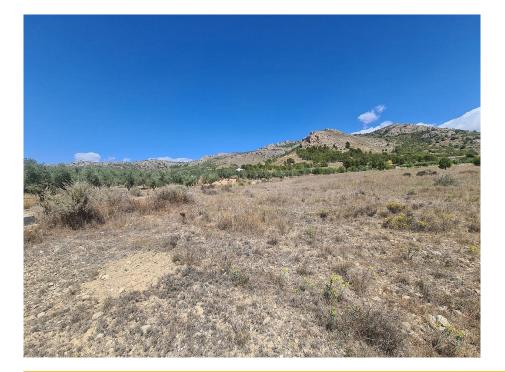

## Price €39,995

Property type : Land

**Swimming pool:** 

Plot area: 16200 m<sup>2</sup>

**Location :** Sax **Bedrooms :** 0

Bathrooms: 0

16,200m2 of land in Sax - Santa Eulalia. We are proud to offer this plot of land with good access to the motorway system, but with great mountain views. Water and electricity is close, but not on the land, so the buyer would be responsible for these, or, would be ideal for an off grid property. There is a petrol station with shop, and two very good restaurants withing walking distance. The plot is around 16,000m2, so suitable for a build of up to 640m2.

The panoramic views are amazing here, and there are neighbours in the area, but none overlook the plot. Behind is national park, so anything built here should retain a good level of privacy.