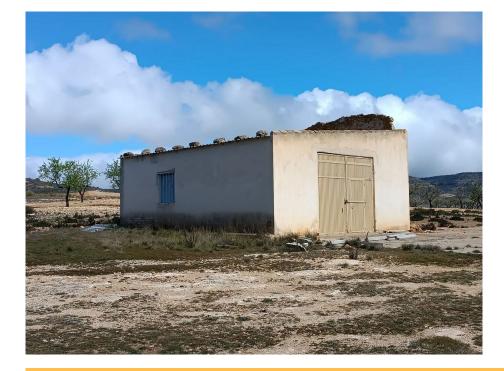

## **Price** €28,000

Property type : Land Location : Yecla Bedrooms: 0 Bathrooms: 0

Swimming pool :

Plot area : 11000 m<sup>2</sup>

Well

Agricultural warehouse in good condition with a surface area of 75 m2, with a galvanized sheet metal roof. The plot is 11,000 m2. It is planted mostly with almond trees. It also has several pine trees that provide excellent shade. The plot is not fenced. The farm is 12 km from Yecla and 8 km from Caudete, and is paved up to the access roads. It has irrigation water from a natural spring within the farm itself.