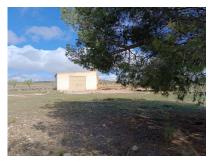

## **Price** €28,000

Property type : Land Location : Yecla Bedrooms: 0 Bathrooms: 0

Swimming pool :

Plot area : 11000 m<sup>2</sup>

Well

Agricultural warehouse in good condition with a surface area of 75 m2, with a galvanized sheet metal roof. The plot is 11,000 m2. It is planted mostly with almond trees. It also has several pine trees that provide excellent shade. The plot is not fenced. The farm is 12 km from Yecla and 8 km from Caudete, and is paved up to the access roads. It has irrigation water from a natural spring within the farm itself.

It is located in a natural area, with excellent panoramic views.