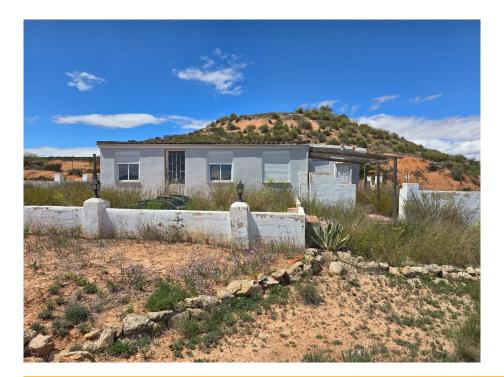

Cess Pit / Septic Tank

Charming Chalet with Stunning Views - Just Outside Pinoso

We're delighted to present this beautifully upgraded park home style chalet, now available for sale in the picturesque countryside near Pinoso. Registered on the Cadastral, this charming home has been thoughtfully enhanced with a new outer façade, transforming the original park home into a much more substantial and durable property. Property Features:

Solid Construction: The newly added external cladding gives the chalet a more permanent feel, blending rustic charm with added strength and insulation.

Welcoming Layout: Step through the kitchen entrance into a spacious, light-filled lounge - perfect for relaxing or entertaining. Flexible Interior Space: A central hallway leads to the bathroom and an additional versatile room, ideal as a second living area, dining space, or even a third bedroom.

Comfortable Sleeping Quarters: Two cozy bedrooms are situated at the far end of the property, offering lovely views over the nearby town.

Location & Surroundings:

Perched above the town of Pinoso, this home enjoys breathtaking panoramic views of the surrounding landscape. The town centre is just 2km away - an easy walk or short drive - offering the perfect blend of peaceful living with convenient access to local amenities.