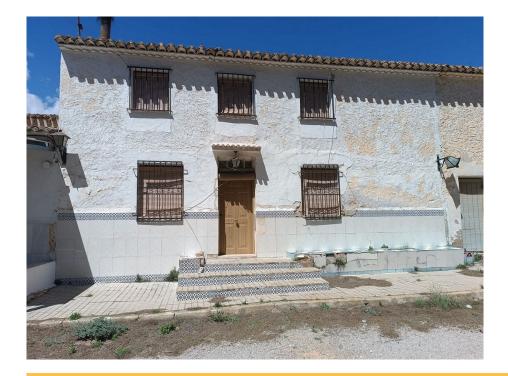

## alicantedreamhomes Country house in Yecla - Ref: Al-17581

**Price** €79,000

Property type: Country house

Location: Yecla **Bedrooms:** 6

Bathrooms: 1

House area: 150 m<sup>2</sup>

Plot area: 130000 m<sup>2</sup>

Well

Equestrian

Cess Pit / Septic Tank

Semi-detached country house, 150 m² on two floors, with a 130,000 m² farmland. Located 7 km from Yecla. Wellconnected. It has 6 bedrooms, a bathroom, and a living-dining room with fireplace and kitchen. It has its own well to supply the house's water consumption and a private cistern or tank. It is not connected to the mains electricity. In a natural setting. Excellent panoramic views. Specially designed for horses. Ideal for olive, almond, pistachio, and vineyard plantations.