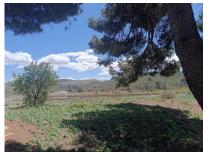

Well

Equestrian

Cess Pit / Septic Tank

Semi-detached country house, 150 m² on two floors, with a 130,000 m² farmland. Located 7 km from Yecla. Wellconnected. It has 6 bedrooms, a bathroom, and a living-dining room with fireplace and kitchen. It has its own well to supply the house's water consumption and a private cistern or tank. It is not connected to the mains electricity. In a natural setting. Excellent panoramic views. Specially designed for horses. Ideal for olive, almond, pistachio, and vineyard plantations.