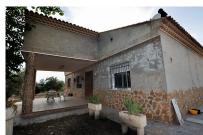

On the ground floor, you'll find a bright and welcoming open-plan living and dining area with a fully fitted kitchen. A cosy fireplace adds warmth and character during the cooler months, and there's a utility room next to the kitchen, perfect for laundry and additional storage. This level also includes two double bedrooms with built-in wardrobes and a family bathroom with a bathtub. The property has pre-installation for oil central heating—radiators and a boiler just need to be added.∏

Upstairs, the third bedroom and a second bathroom adjoin a large open-plan space ideal as a playroom, office, or second living room.

☐

The home sits within 3,300m<sup>2</sup> of fenced land, featuring a garage with an attached summer kitchen—ideal for outdoor entertaining. A pool excavation has already been completed, offering the option to easily add a swimming pool. Beyond the fenced area, the land is planted with olive trees that yielded over 3,000kg of olives last year—a great opportunity for personal use or local sale.