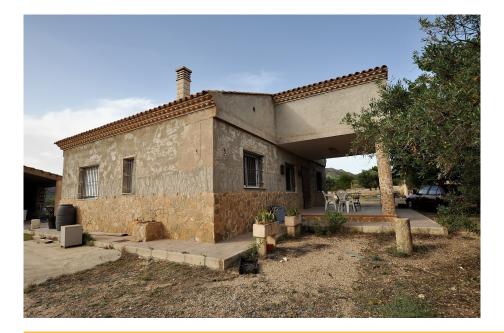

## alicanted reachomes Country house in Salinas - Ref: MTP4829

**Price** €220,000

**Property type:** Country house

**Location**: Salinas

Bedrooms: 3 Bathrooms: 2

227 m<sup>2</sup> House area:

Plot area: 18794 m<sup>2</sup>

Tucked away behind over 200 mature, productive olive trees, this generously proportioned country house offers peace, privacy, and the charm of rural living—all just minutes from town. Built in 2004 to modern standards, the property is fully insulated and protected against rising damp, ensuring long-term comfort and durability.

While the structure is solid and well-maintained, the external plastering still needs to be completed to bring the façade to its full potential. Landscaping the mature garden would also enhance the property's charm and usability. □