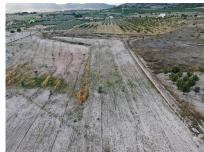

## **Building plots between Sax** and Salinas

Ref: GM2277

**Price** €40,000

Property type: Land **Swimming pool:** Plot area: 10000 m<sup>2</sup>

**Location**: Salinas Garden: Airport: 40min Area: Alicante Orientation: N/A Beach: 40min **Bedrooms:** 0 5min Views: Countryside views City: Bathrooms: 0

Parking: Golf: 30 mins

Mains Electric

Mains Water

A fantastic opportunity to acquire either of these three prime building plots, each spanning 10,000m2 in size perfectly located between Sax and Salinas. Set in a peaceful location these plots offer an excellent chance to build your dream home in the heart of the countryside while still being close to local amenities.

With tarmac road access, mains water and electric already in place, these plots are ready for development making them an ideal choice for those looking to create a custom home in a tranquil yet convenient location.