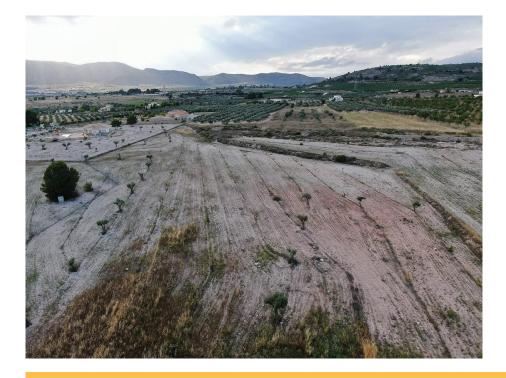

## **Building plots between Sax** and Salinas

Ref: GM2277

**Price** €40,000

Property type: Land **Swimming pool:** Plot area: 10000 m<sup>2</sup>

**Location**: Salinas Garden: Airport: 40min Area: Alicante Orientation: N/A Beach: 40min **Bedrooms:** 0 5min Views: Countryside views City: Bathrooms: 0

Parking: Golf: 30 mins

Mains Electric

Mains Water

A fantastic opportunity to acquire either of these three prime building plots, each spanning 10,000m2 in size perfectly located between Sax and Salinas. Set in a peaceful location these plots offer an excellent chance to build your dream home in the heart of the countryside while still being close to local amenities.

With tarmac road access, mains water and electric already in place, these plots are ready for development making them an ideal choice for those looking to create a custom home in a tranquil yet convenient location.