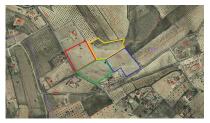

## **Building plots between Sax** and Salinas

Ref: GM2277

**Price** €40,000

Property type: Land **Swimming pool:** Plot area: 10000 m<sup>2</sup>

**Location**: Salinas Garden: Airport: 40min Area: Alicante Orientation: N/A Beach: 40min **Bedrooms:** 0 5min Views: Countryside views City: Bathrooms: 0

Parking: Golf: 30 mins

Mains Electric

Mains Water

A fantastic opportunity to acquire either of these three prime building plots, each spanning 10,000m2 in size perfectly located between Sax and Salinas. Set in a peaceful location these plots offer an excellent chance to build your dream home in the heart of the countryside while still being close to local amenities.

With tarmac road access, mains water and electric already in place, these plots are ready for development making them an ideal choice for those looking to create a custom home in a tranquil yet convenient location.