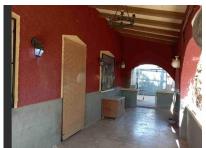

Cess Pit / Septic Tank

283m2 Country House built on a plot of 7,096 m2, about 6 km from Jumilla. It consists of 3 bedrooms, 2 bathrooms, living room and open-plan kitchen with bar. It has a 90 m2 garage and a car port. Stoneware floors. Fireplace. Sliding aluminium exterior carpentry. There are irrigated olive trees planted on the plot. It is paved up to the door. Fenced. Action and irrigation water point. Mains electric.