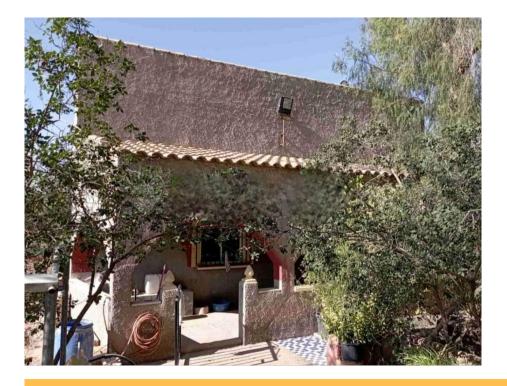

## alicanted reachhomes Ref: Al-16495

**Price** €159,000

**Property type:** Country house

**Swimming pool:** 

House area: 283 m<sup>2</sup>

Location: Jumilla

Plot area:

7096 m<sup>2</sup>

Cess Pit / Septic Tank

283m2 Country House built on a plot of 7,096 m2, about 6 km from Jumilla. It consists of 3 bedrooms, 2 bathrooms, living room and open-plan kitchen with bar. It has a 90 m2 garage and a car port. Stoneware floors. Fireplace. Sliding aluminium exterior carpentry. There are irrigated olive trees planted on the plot. It is paved up to the door. Fenced. Action and irrigation water point. Mains electric.